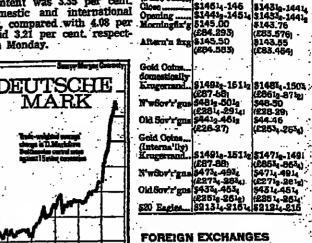

### Dollar rallies after new low

BY MICHAEL BLANDEN

THE DOLLAR, under continuing pressure in the foreign exchange markets yesterday, touched a new low point against the West German D-mark, but recovered later in the day. Reacting to

depreciation of the dollar, the German Bundeshank was re-

In London the Bank of Eng-land maintained its policy of Intervening in the market to hold the pound steady against

Japan's trade surplus Page Lex Back Page

The fall in the dollar against most other leading currencies, and particularly the strong units such as the D-Mark, the yeu and the Swiss franc, has reflected both concern over the mounting U.S. trade deficit and the continued, relatively low level of U.S. interest rates.